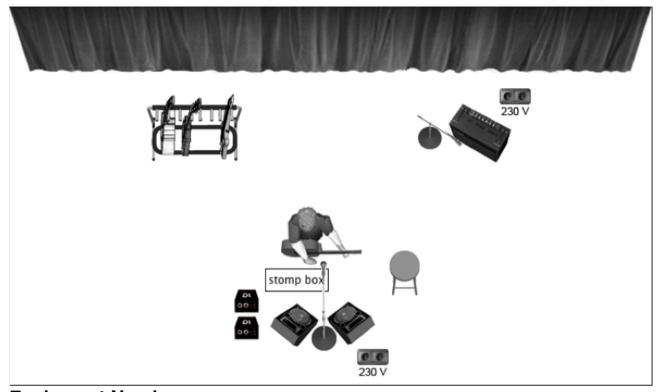

## **Equipment Needs:**

2 x D.I

- 1 x XLR Cable for Stomp Box (microphone SM57 Provided)
- 1 x Vocal Mic (Shure SM58 or better quality)
- 1 x Mic on Guitar Amp
- 2x Monitors
- 1 x Stool with no arm rest for playing Lap Steel
- 2 x Power: Please provide one power outlet at front of stage for Guitar Pedals and One near Amp.