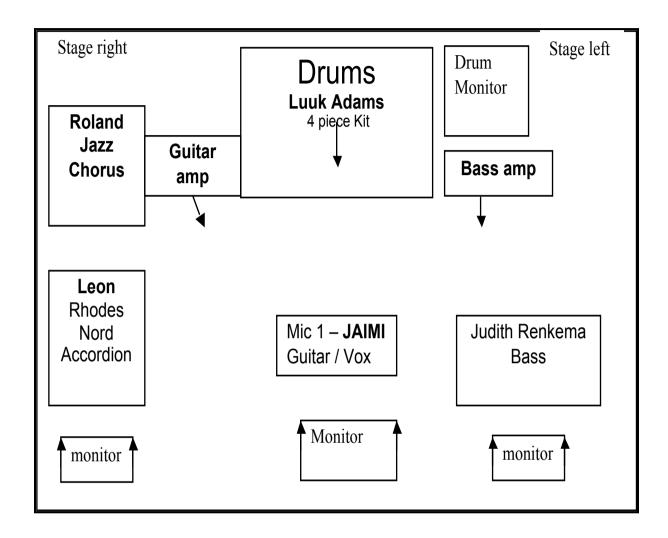

# JAIMI FAULKNER STAGE PLOT

#### Jaimi:

- \*D.I for Acoustic Guitar
- \* Power board no less than metre from monitor wedge.
- \*Armless Chair or stool to play lap steel
- \*XLR cable for STOMP BOX (cigar box with a mic inside \*tune to sound like kick drum )

#### Leon:

- \*2 x D.I for Nord Keyboard.
- \* Power board no less than metre from monitor wedge.
- \*Armless Chair or Stool to play keys

### **Channel Suggestion:**

- 1. Bass Drum
- 2. Snare
- 3. Rack Tom
- 4. Floor Tom
- 5. Overhead L
- 6. Overhead R
- 7. Hi Hat (optional)
- 8. Bass DI
- 9. Bass Cabinet MIC (optional)
- 10. Electric Guitar Cabinet Mic
- 11. Acoustic Guitar DI
- 12. Stomp box -
- 13. Rhodes Amp Mic
- 14 Nord Electro Keyboard L
- 15 Nord Electro Keyboard R
- 16. Accordion Microphone