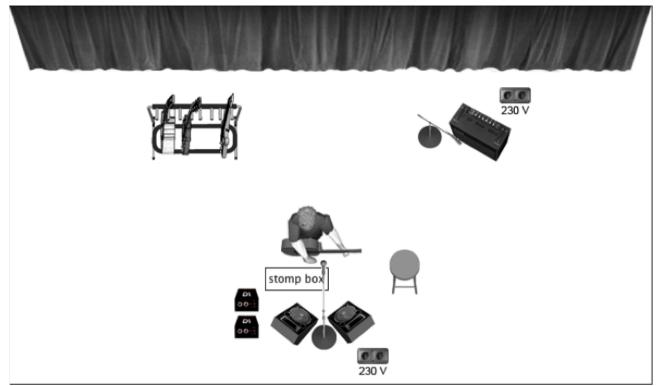

## **Equipment Needs:**

2 x D.I

- 1 x XLR Cable for Stomp Box (microphone SM57 Provided)
- 1 x Vocal Mic (Shure SM58 or better quality)
- 1 x Mic on Guitar Amp
- 2x Monitors
- 1 x Stool with no arm rest for playing Lap Steel
- 2 x Power: Please provide one power outlet at front of stage for Guitar Pedals and One near Amp.