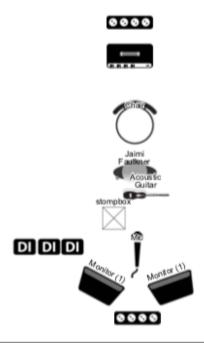

## **Equipment Needs:**

- 1 x Vocal Mic (Shure SM58 or better quality)
- 3 x D.I for acoustic guitar, Weißenborn and Dobro
- 1 x XLR Cable for Stomp Box (microphone SM57 Provided) EQ like a kickdrum
- 1 x Mic on Guitar Amp
- 2x Monitors
- 1 x Stool with no arm rest for playing Lap Steel
- 2 x Power: Please provide power outlet at front and back of stage.